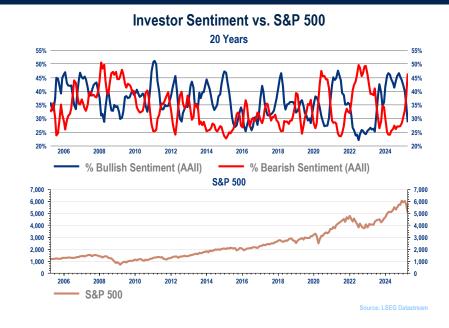

#### S&P 500 vs. Consumer Confidence

#### **Consumer Confidence (University of Michigan)**

S&P 500 vs. Consumer Confidence