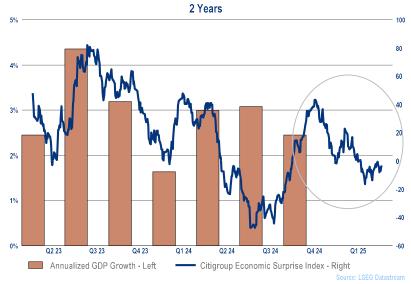

#### **Contributions to GDP Growth**

**GDP Growth vs. Citigroup Economic Surprise Index** 