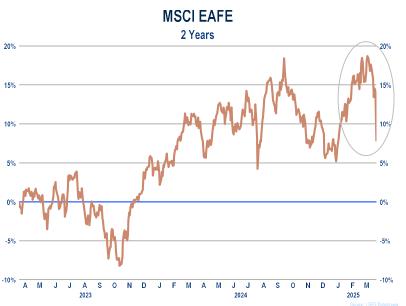

# Caprock Chart Book

**APRIL 2025** 









































#### Fixed Income











### Fixed Income







#### Inflation

















#### **Contributions to GDP Growth**



**GDP Growth vs. Citigroup Economic Surprise Index** 

























#### **Domestic Consumer**

#### **Consumer Confidence (University of Michigan)**



#### Retail Sales vs. Consumer Confidence



#### **Consumer Confidence (Conference Board)**



#### S&P 500 vs. Consumer Confidence





#### **Domestic Consumer**









#### **Domestic Consumer**





#### Personal Income, Consumption & Savings



Source: LSEC Datastroam



















#### Home Prices vs. Supply



#### Source: LSEG Datastrean

























## Employment











## Federal Reserve/Treasury











### Global GDP - Annualized