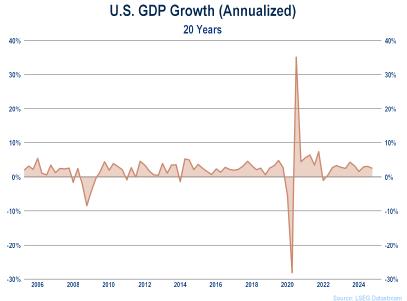

#### **Contributions to GDP Growth**

**GDP Growth vs. Citigroup Economic Surprise Index** 