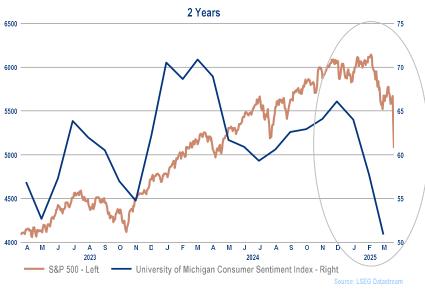

#### S&P 500 vs. Consumer Confidence

#### **Consumer Confidence (University of Michigan)**

S&P 500 vs. Consumer Confidence