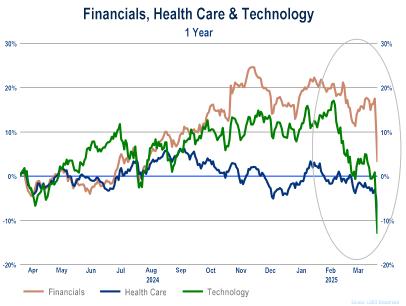

# Caprock Chart Book

**APRIL 2025** 









































#### Fixed Income











### Fixed Income







#### Inflation

















#### **Contributions to GDP Growth**



**GDP Growth vs. Citigroup Economic Surprise Index** 

























#### **Domestic Consumer**

#### **Consumer Confidence (University of Michigan)**



#### Retail Sales vs. Consumer Confidence



#### **Consumer Confidence (Conference Board)**



#### S&P 500 vs. Consumer Confidence





#### **Domestic Consumer**









#### **Domestic Consumer**





#### Personal Income, Consumption & Savings



Source: LSEC Datastroam



















#### Home Prices vs. Supply



#### Source: LSEG Datastrean

























## Employment











## Federal Reserve/Treasury











### Global GDP - Annualized











### Global Ma