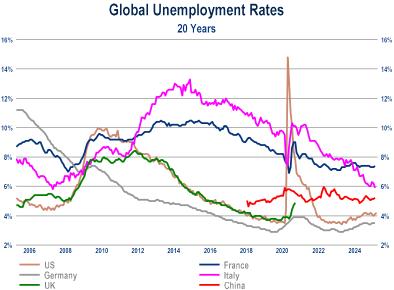

## Employment

## **Employment**

#### U.S. Unemployment (Permanent vs. Temporary)

#### **Initial Jobless Claims**