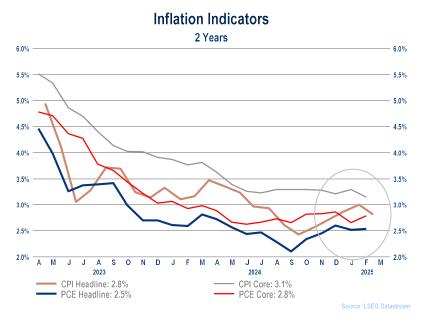

# Caprock Chart Book

**APRIL 2025** 









































#### Fixed Income











### Fixed Income







#### Inflation

















#### **Contributions to GDP Growth**



**GDP Growth vs. Citigroup Economic Surprise Index** 

























#### **Domestic Consumer**

#### **Consumer Confidence (University of Michigan)**



#### Retail Sales vs. Consumer Confidence



#### **Consumer Confidence (Conference Board)**



#### S&P 500 vs. Consumer Confidence





#### **Domestic Consumer**









#### **Domestic Consumer**





#### Personal Income, Consumption & Savings



Source: LSEC Datastroam



















#### Home Prices vs. Supply



#### Source: LSEG Datastrean

























## Employment











## Federal Reserve/Treasury











### Global GDP - Annualized











### Global Macro









### Global Macro









#### Global Macro











#### Commoditie