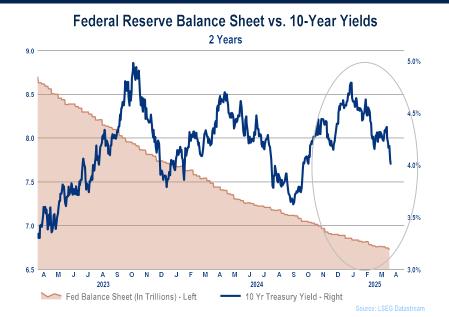

## Federal Reserve/Treasury

#### Federal Reserve Balance Sheet vs. 10-Year Yields