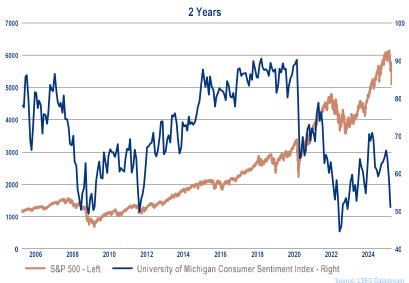

#### S&P 500 vs. Consumer Confidence

#### **Consumer Confidence (University of Michigan)**

S&P 500 vs. Consumer Confidence