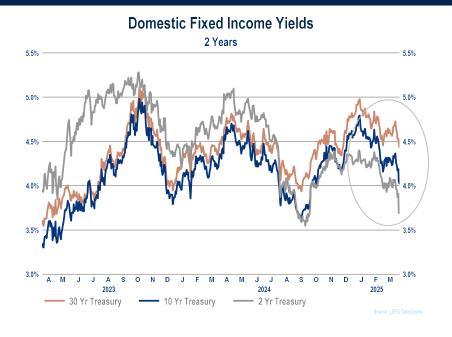

# Caprock Chart Book

**APRIL 2025** 









































#### Fixed Income











### Fixed Income







#### Inflation

















#### **Contributions to GDP Growth**



**GDP Growth vs. Citigroup Economic Surprise Index** 

























#### **Domestic Consumer**

#### **Consumer Confidence (University of Michigan)**



#### Retail Sales vs. Consumer Confidence



#### **Consumer Confidence (Conference Board)**



#### S&P 500 vs. Consumer Confidence





#### **Domestic Consumer**









#### **Domestic Consumer**





#### Personal Income, Consumption & Savings



Source: LSEC Datastroam



















#### Home Prices vs. Supply



#### Source: LSEG Datastrean

























## Employment











## Federal Reserve/Treasury











### Global GDP - Annualized











### Global Macro









### Global Macro