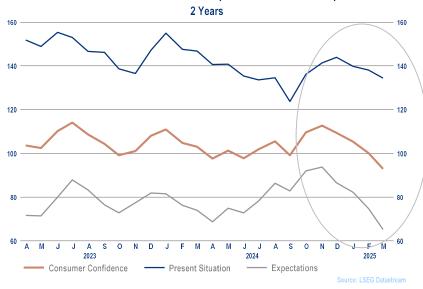

#### **Consumer Confidence (University of Michigan)**

#### **Consumer Confidence (Conference Board)**

### Consumer Confidence (Conference Board)

#### **Consumer Confidence (University of Michigan)**

S&P 500 vs. Consumer Confidence