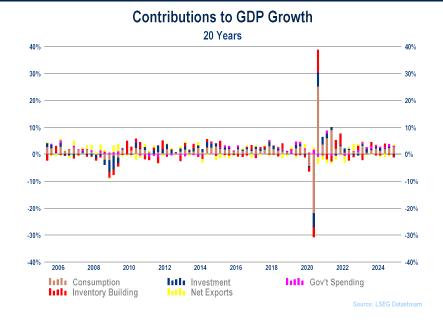

#### **Contributions to GDP Growth**

**GDP Growth vs. Citigroup Economic Surprise Index** 