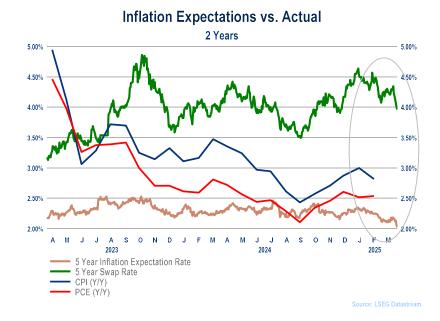

# Caprock Chart Book

**APRIL 2025** 









































#### Fixed Income











### Fixed Income







#### Inflation

















#### **Contributions to GDP Growth**



**GDP Growth vs. Citigroup Economic Surprise Index** 

























#### **Domestic Consumer**

#### **Consumer Confidence (University of Michigan)**



#### Retail Sales vs. Consumer Confidence



#### **Consumer Confidence (Conference Board)**



#### S&P 500 vs. Consumer Confidence





#### **Domestic Consumer**









#### **Domestic Consumer**





#### Personal Income, Consumption & Savings



Source: LSEC Datastroam



















#### Home Prices vs. Supply



#### Source: LSEG Datastrean

























## Employment











## Federal Reserve/Treasury











### Global GDP - Annualized











### Global Macro









### Global Macro









#### Global Macro











#### Commodities