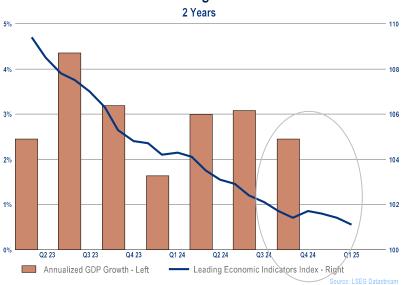

#### **Contributions to GDP Growth**

**GDP Growth vs. Citigroup Economic Surprise Index** 