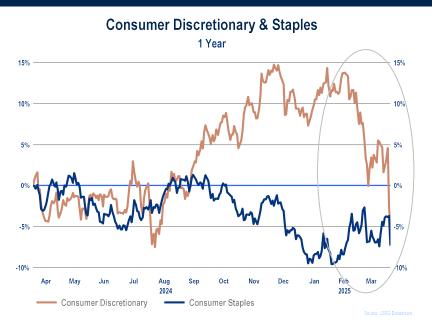

# Caprock Chart Book

**APRIL 2025** 









































#### Fixed Income











### Fixed Income







#### Inflation

















#### **Contributions to GDP Growth**



**GDP Growth vs. Citigroup Economic Surprise Index** 

























#### **Domestic Consumer**

#### **Consumer Confidence (University of Michigan)**



#### Retail Sales vs. Consumer Confidence



#### **Consumer Confidence (Conference Board)**



#### S&P 500 vs. Consumer Confidence





#### **Domestic Consumer**









#### **Domestic Consumer**





#### Personal Income, Consumption & Savings



Source: LSEC Datastroam



















#### Home Prices vs. Supply



#### Source: LSEG Datastrean

























## Employment











## Federal Reserve/Treasury











### Global GDP - Annualized











### Globa