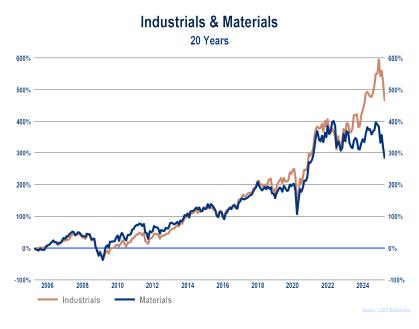

#### **Domestic Consumer**

#### **Consumer Confidence (University of Michigan)**



#### Retail Sales vs. Consumer Confidence



#### **Consumer Confidence (Conference Board)**



#### S&P 500 vs. Consumer Confidence





#### **Domestic Consumer**









#### **Domestic Consumer**





#### Personal Income, Consumption & Savings



Source: LSEC Datastroam



















#### Home Prices vs. Supply



#### Source: LSEG Datastrean

























## Employment











## Federal Reserve/Treasury











### Global GDP - Annualized











### Global Macro









### Global Macro









#### Global Macro











#### Commodities











### Commodities











#### Currencies









## Long-Term Views









































#### Fixed Income











#### Fixed Income









#### Inflation



















## Domestic Economic Activity





#### **Business Sales, Orders & Inventory**



#### **U.S. Wholesale Inventories**



#### **New York Fed Business Survey**





## Domestic Economic Activity











## Domestic Consumer

### Consumer Confidence (Conference Board)



#### Retail Sales vs. Consumer Confidence



#### **Consumer Confidence (University of Michigan)**



S&P 500 vs. Consumer Confidence





## **Domestic Consumer**









## **Domestic Consumer**





**Auto Sales** 





Source: LSEG Datastream





































## **Employment**







#### U.S. Unemployment (Permanent vs. Temporary)



#### **Initial Jobless Claims**





## Federal Reserve/Treas