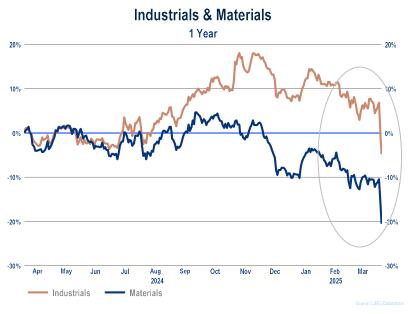

# Caprock Chart Book

**APRIL 2025** 









































#### Fixed Income











### Fixed Income







#### Inflation

















#### **Contributions to GDP Growth**



**GDP Growth vs. Citigroup Economic Surprise Index** 

























#### **Domestic Consumer**

#### **Consumer Confidence (University of Michigan)**



#### Retail Sales vs. Consumer Confidence



#### **Consumer Confidence (Conference Board)**



#### S&P 500 vs. Consumer Confidence





#### **Domestic Consumer**









#### **Domestic Consumer**





#### Personal Income, Consumption & Savings



Source: LSEC Datastroam



















#### Home Prices vs. Supply



#### Source: LSEG Datastrean

























## Employment











## Federal Reserve/Treasury











### Global GDP - Annualized











### Global Macr