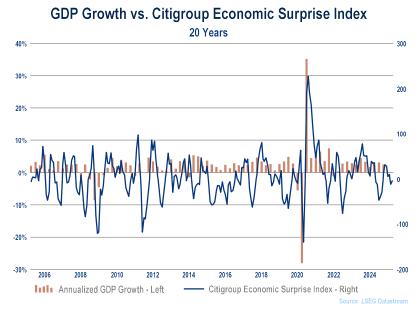

#### **Contributions to GDP Growth**

**GDP Growth vs. Citigroup Economic Surprise Index** 