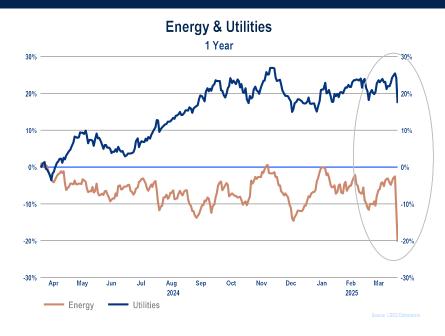

# Caprock Chart Book

**APRIL 2025** 









































#### Fixed Income











### Fixed Income







#### Inflation

















#### **Contributions to GDP Growth**



**GDP Growth vs. Citigroup Economic Surprise Index** 

























#### **Domestic Consumer**

#### **Consumer Confidence (University of Michigan)**



#### Retail Sales vs. Consumer Confidence



#### **Consumer Confidence (Conference Board)**



#### S&P 500 vs. Consumer Confidence





#### **Domestic Consumer**









#### **Domestic Consumer**





#### Personal Income, Consumption & Savings



Source: LSEC Datastroam



















#### Home Prices vs. Supply



#### Source: LSEG Datastrean

























## Employment











## Federal Reserve/Treasury











### Global GDP - Annualized











### Global