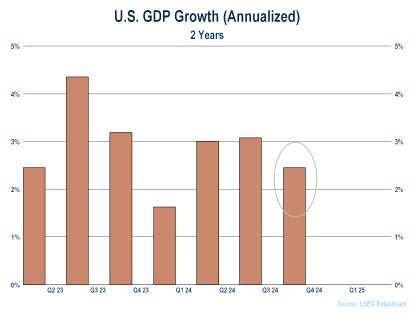

#### **Contributions to GDP Growth**

**GDP Growth vs. Citigroup Economic Surprise Index** 