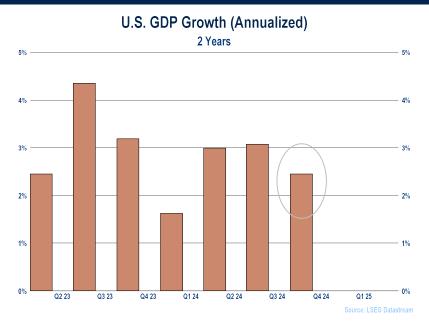

#### **Contributions to GDP Growth**

**GDP Growth vs. Citigroup Economic Surprise Index** 