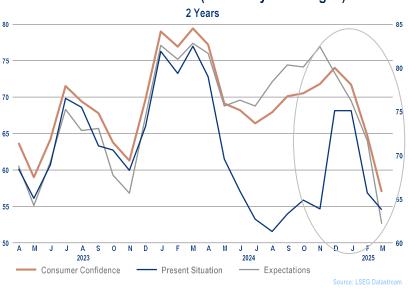

# Caprock Chart Book

**APRIL 2025** 









































#### Fixed Income











### Fixed Income







#### Inflation

















#### **Contributions to GDP Growth**



**GDP Growth vs. Citigroup Economic Surprise Index** 

























#### **Domestic Consumer**

#### **Consumer Confidence (University of Michigan)**



#### Retail Sales vs. Consumer Confidence



#### **Consumer Confidence (Conference Board)**



#### S&P 500 vs. Consumer Confidence





#### **Domestic Consumer**









#### **Domestic Consumer**





#### Personal Income, Consumption & Savings



Source: LSEC Datastroam



















#### Home Prices vs. Supply



#### Source: LSEG Datastrean

























## Employment











## Federal Reserve/Treasury











### Global GDP - Annualized











### Global Macro









### Global Macro









#### Global Macro











#### Commodities











### Commodities











#### Currencies









## Long-Term Views









































#### Fixed Income











#### Fixed Income









#### Inflation



















##