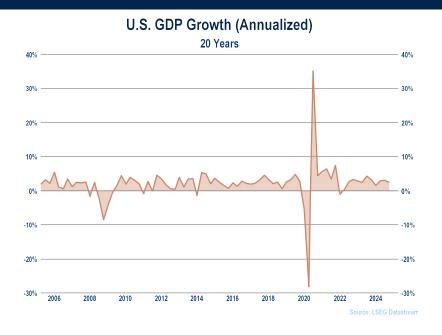

#### **Contributions to GDP Growth**

**GDP Growth vs. Citigroup Economic Surprise Index** 