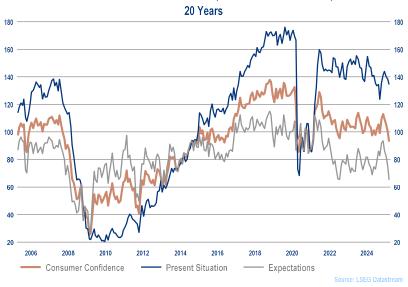

#### **Consumer Confidence (University of Michigan)**

#### **Consumer Confidence (University of Michigan)**

S&P 500 vs. Consumer Confidence