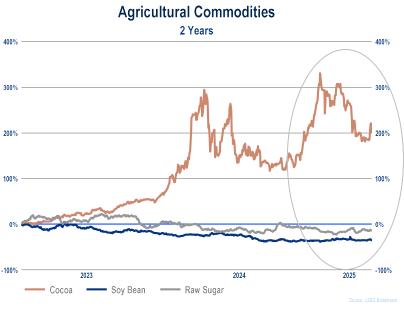

to GDP Growth**



**GDP Growth vs. Citigroup Economic Surprise Index** 

























#### **Domestic Consumer**

#### **Consumer Confidence (University of Michigan)**



#### Retail Sales vs. Consumer Confidence



#### **Consumer Confidence (Conference Board)**



#### S&P 500 vs. Consumer Confidence





#### **Domestic Consumer**









#### **Domestic Consumer**





#### Personal Income, Consumption & Savings



Source: LSEC Datastroam



















#### Home Prices vs. Supply



#### Source: LSEG Datastrean

























## Employment











## Federal Reserve/Treasury











### Global GDP - Annualized











### Global Macro









### Global Macro









#### Global Macro











#### Commodities











### Commodities











#### Currencies









## Long-Term Views









































#### Fixed Income











#### Fixed Income









#### Inflation



















## Domestic Economic Activity





#### **Business Sales, Orders & Inventory**



#### **U.S. Wholesale Inventories**



#### **New York Fed Business Survey**





## Domestic Economic Activity











## Domestic Consumer

### Consumer Confidence (Conference Board)



#### Retail Sales vs. Consumer Confidence



#### **Consumer Confidence (University of Michigan)**



S&P 500 vs. Consumer Confidence





## **Domestic Consumer**









## **Domestic Consumer**





**Auto Sales** 





Source: LSEG Datastream





































## **Employment**







#### U.S. Unemployment (Permanent vs.