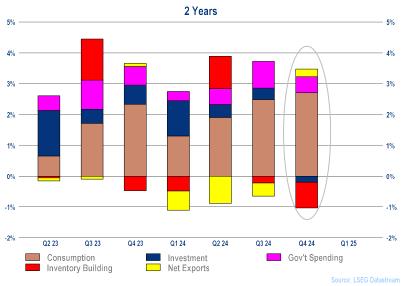

#### **Contributions to GDP Growth**

**GDP Growth vs. Citigroup Economic Surprise Index** 