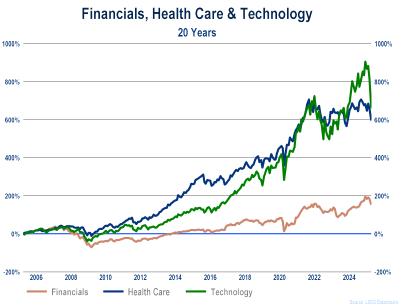

#### **Domestic Consumer**

#### **Consumer Confidence (University of Michigan)**



#### Retail Sales vs. Consumer Confidence



#### **Consumer Confidence (Conference Board)**



#### S&P 500 vs. Consumer Confidence





#### **Domestic Consumer**









#### **Domestic Consumer**





#### Personal Income, Consumption & Savings



Source: LSEC Datastroam



















#### Home Prices vs. Supply



#### Source: LSEG Datastrean

























## Employment











## Federal Reserve/Treasury











### Global GDP - Annualized











### Global Macro









### Global Macro









#### Global Macro











#### Commodities











### Commodities











#### Currencies









## Long-Term Views









































#### Fixed Income











#### Fixed Income









#### Inflation



















## Domestic Economic Activity





#### **Business Sales, Orders & Inventory**



#### **U.S. Wholesale Inventories**



#### **New York Fed Business Survey**





## Domestic Economic Activity











## Domestic Consumer

### Consumer Confidence (Conference Board)



#### Retail Sales vs. Consumer Confidence



#### **Consumer Confidence (University of Michigan)**



S&P 500 vs. Consumer Confidence





## **Domestic Consumer**









## **Domestic Consumer**





**Auto Sales** 





Source: LSEG Datastream





































## **Employment**







#### U.S. Unemployment (Permanent vs. Temporary)



#### **Initial Jobless Claims**





## Federal Reserve/Tre